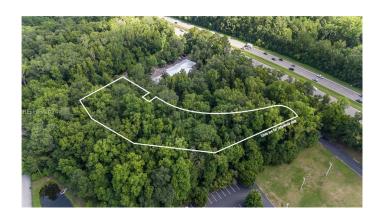

# \$175,000 - 110 Windrush Lane, Bluffton

MLS #445775

#### \$175,000

0 Bedroom, 0.00 Bathroom, Land on 2 Acres

Buckwalter Pkwy to 170, Bluffton, SC

Make this 1.73 acre mixed use lot yours today! This centrally located lot is conveniently located just off of highway 278. Centrally located within 15 minutes of Hilton Head, 20 minutes to Beaufort, and 30 minutes to Savannah! Whether you are looking to build an office, retail shop, or restaurant, the potential here is limitless!

MLS # 445775

Price \$175,000

Bathrooms 0.00

Acres 1.73

Type Land

Sub-Type Unimproved Land

Status Active

#### **Community Information**

Address 110 Windrush Lane

Area Bluffton/General

Subdivision Buckwalter Pkwy to 170

City Bluffton

County Beaufort

State SC Zip Code 29910

Amenities