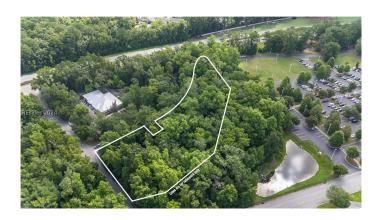

# \$175,000 - 110 Windrush Lane, Bluffton

MLS #445775

#### \$175,000

0 Bedroom, 0.00 Bathroom, Land on 2 Acres

Buckwalter Pkwy to 170, Bluffton, SC

Make this 1.73 acre mixed use lot yours today! This centrally located lot is conveniently located just off of highway 278. Centrally located within 15 minutes of Hilton Head, 20 minutes to Beaufort, and 30 minutes to Savannah! Whether you are looking to build an office, retail shop, or restaurant, the potential here is limitless!

MLS # 445775

Price \$175,000

Bathrooms 0.00

Acres 1.73

Type Land

Sub-Type Unimproved Land

Status Active

#### **Community Information**

Address 110 Windrush Lane

Area Bluffton/General

Subdivision Buckwalter Pkwy to 170

City Bluffton

County Beaufort

State SC Zip Code 29910

Amenities