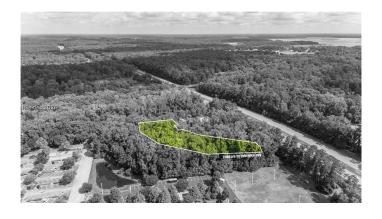

# \$175,000 - 110 Windrush Lane, Bluffton

MLS #445775

#### \$175,000

0 Bedroom, 0.00 Bathroom, Land on 2 Acres

Buckwalter Pkwy to 170, Bluffton, SC

Make this 1.73 acre mixed use lot yours today! This centrally located lot is conveniently located just off of highway 278. Centrally located within 15 minutes of Hilton Head, 20 minutes to Beaufort, and 30 minutes to Savannah! Whether you are looking to build an office, retail shop, or restaurant, the potential here is limitless!

MLS # 445775

Price \$175,000

Bathrooms 0.00

Acres 1.73

Type Land

Sub-Type Unimproved Land

Status Active

#### **Community Information**

Address 110 Windrush Lane

Area Bluffton/General

Subdivision Buckwalter Pkwy to 170

City Bluffton

County Beaufort

State SC Zip Code 29910

Amenities