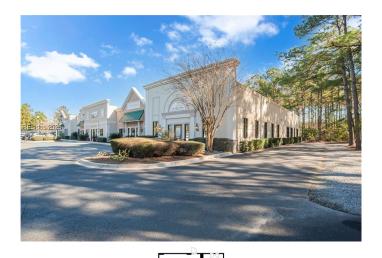

### \$1,350,000

0 Bedroom, 0.00 Bathroom, Commercial Sale on 0 Acres

N/A, Bluffton, SC

This exceptional 3,445-square-foot property, currently operating as a medical office, offers versatility for various professional uses. Whether you're a physician, attorney, real estate professional, or seeking a space for other business endeavors, this custom-built property is ready to meet your needs. Step into a fully turn-key environment designed with functionality and style in mind. The property boasts thoughtfully planned layouts, high-quality finishes, and ample space to comfortably cater to clients and staff. Conveniently located near Bluffton Parkway, this property provides easy access. Owner financing is available.