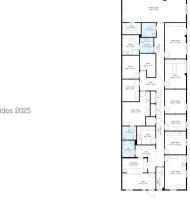

### \$1,350,000

0 Bedroom, 0.00 Bathroom, Commercial Sale on 0 Acres

N/A, Bluffton, SC

This exceptional 3,445-square-foot property, currently operating as a medical office, offers versatility for various professional uses. Whether you're a physician, attorney, real estate professional, or seeking a space for other business endeavors, this custom-built property is ready to meet your needs. Step into a fully turn-key environment designed with functionality and style in mind. The property boasts thoughtfully planned layouts, high-quality finishes, and ample space to comfortably cater to clients and staff. Conveniently located near Bluffton Parkway, this property provides easy access. Owner financing is available.

#### Interior

Interior Engineered Hardwood

Heating Heat Pump Cooling Central Air