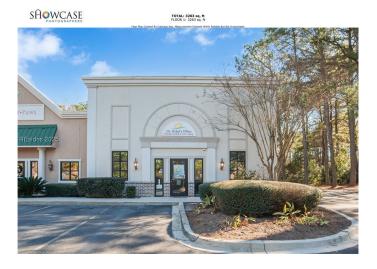

### \$1,350,000

0 Bedroom, 0.00 Bathroom, Commercial Sale on 0 Acres

N/A, Bluffton, SC

This exceptional 3,445-square-foot property, currently operating as a medical office, offers versatility for various professional uses. Whether you're a physician, attorney, real estate professional, or seeking a space for other business endeavors, this custom-built property is ready to meet your needs. Step into a fully turn-key environment designed with functionality and style in mind. The property boasts thoughtfully planned layouts, high-quality finishes, and ample space to comfortably cater to clients and staff. Conveniently located near Bluffton Parkway, this property provides easy access. Owner financing is available.