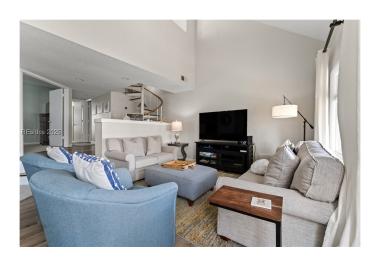

## \$675,000

3 Bedroom, 3.00 Bathroom, 1,551 sqft Residential on 0 Acres

Shelter Cove, Hilton Head Island, SC

Spacious 3BR/3BA villa in the sought-after Anchorage Villas on Hilton Head Island. One of only two units with this layout! Sold fully furnished as a professionally managed short-term rental. Just a short walk from Shelter Cove marina with dining, shopping, and recreation. Enjoy tranquil lagoon and pool views from this top-floor unit. A lofted area provides unique flexibility and space not typically found in villas. Additional features include a covered parking space, a personal storage room, and access to all the Palmetto Dunes amenities.

#### Interior

Interior Carpet, Luxury Vinyl, Luxury Vinyl Plank

Interior Features Ceiling Fan(s), Fire Extinguisher

Appliances Dryer, Dishwasher, Disposal, Microwave, Refrigerator, Washer, Freezer,

Ice Maker, Range