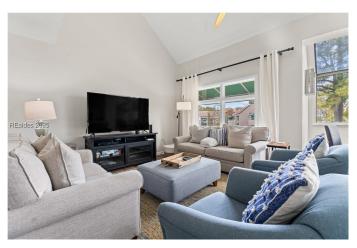

## \$675,000

3 Bedroom, 3.00 Bathroom, 1,551 sqft Residential on 0 Acres

Shelter Cove, Hilton Head Island, SC

Spacious 3BR/3BA villa in the sought-after Anchorage Villas on Hilton Head Island. One of only two units with this layout! Sold fully furnished as a professionally managed short-term rental. Just a short walk from Shelter Cove marina with dining, shopping, and recreation. Enjoy tranquil lagoon and pool views from this top-floor unit. A lofted area provides unique flexibility and space not typically found in villas. Additional features include a covered parking space, a personal storage room, and access to all the Palmetto Dunes amenities.

#### Interior

Interior Carpet, Luxury Vinyl, Luxury Vinyl Plank

Interior Features Ceiling Fan(s), Fire Extinguisher

Appliances Dryer, Dishwasher, Disposal, Microwave, Refrigerator, Washer, Freezer,

Ice Maker, Range